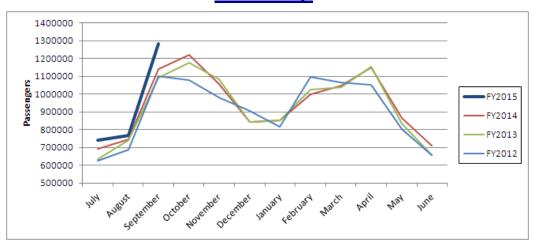

### **Ridership**



## **Customer Complaints**

| Complaints<br>per 100k<br>Passengers | 1st Qtr<br>FY14 | 1st Qtr<br>FY15 | FY15<br>Goal |
|--------------------------------------|-----------------|-----------------|--------------|
|                                      | 4.26            | 2.62            | 2.38         |

## **Customer Safety**

| Preventable<br>Accidents per<br>100k Miles | 1st Qtr<br>FY14 | 1st Qtr<br>FY15 | FY15<br>Goal |
|--------------------------------------------|-----------------|-----------------|--------------|
|                                            | 2.34            | 1.81            | 1.75         |

# 1st Quarter Fixed Route Performance Measures (July-September 2014)

## **Scheduled Trip Adherence**

| Percent of<br>Trips<br>Operated | Percent of Trips not Operated |
|--